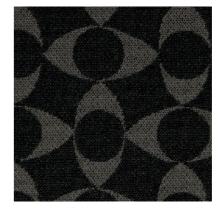

## **Optical** - Upholstery



Optical - Lens



Blazer - Wellington



Optical - Vision



Optical - Dark



Optical - Iris



Blazer - Winchester





Optical - Visible



Optical - 20/20



Blazer - Silverdale



Blazer - Silcoates



Optical - Clear

Blazer - Aston







Optical - Light

Blazer - Goldsmith









Optical - Eye



Optical - Illusion



Optical - View



Optical - Glass

## Optical

## Blazer

Width 137cm Composition 49% Wool, 8% Nylon, 43% Polyester Ecological Wool Environmental Roll size 65m approx 500g per lineal metre Weight Use Heavy Duty Commercial Upholstery Abrasion 79,100 Martindale Rubs AS1530 Part 3 **Fire Test** Width 140cm 100% Virgin Wool Composition Environmental Renewable & Compostable / EU Flower certified Roll size 50m approx Weight 460g per lineal metre Heavy Duty Commercial Upholstery Use 50,000 Martindale Rubs Abrasion **Fire Test** AS1530 Part 3 **Colour Variations:** All textiles are subject t