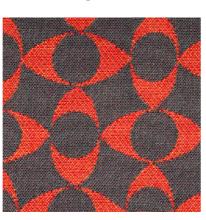

## **Optical** - Upholstery



Optical - Lens



Blazer - Wellington



Optical - Vision



Optical - Dark



Optical - Iris



Blazer - Winchester





Optical - Visible



Optical - 20/20



Blazer - Silverdale



Blazer - Silcoates



Optical - Clear

Blazer - Aston







Optical - Light

Blazer - Goldsmith









Optical - Eye



Optical - Illusion



Optical - View



Optical - Glass

## Optical

## Blazer

Width 137cm Composition 49% Wool, 8% Nylon, 43% Polyester Ecological Wool Environmental Roll size 65m approx 500g per lineal metre Weight Use Heavy Duty Commercial Upholstery Abrasion 79,100 Martindale Rubs AS1530 Part 3 **Fire Test** Width 140cm 100% Virgin Wool Composition Environmental Renewable & Compostable / EU Flower certified Roll size 50m approx Weight 460g per lineal metre Heavy Duty Commercial Upholstery Use 50,000 Martindale Rubs Abrasion **Fire Test** AS1530 Part 3 **Colo