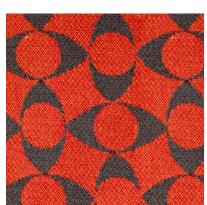

## **Optical** - Upholstery



Optical - Lens



Blazer - Wellington



Optical - Vision



Optical - Dark



Optical - Iris



Blazer - Winchester





Optical - Visible



Optical - 20/20



Blazer - Silverdale



Blazer - Silcoates



Optical - Clear

Blazer - Aston







Optical - Light

Blazer - Goldsmith









Optical - Eye



Optical - Illusion



Optical - View



Optical - Glass

## Optical

## Blazer

Width 137cm Composition 49% Wool, 8% Nylon, 43% Polyester Ecological Wool Environmental Roll size 65m approx 500g per lineal metre Weight Use Heavy Duty Commercial Upholstery Abrasion 79,100 Martindale Rubs AS1530 Part 3 **Fire Test** Width 140cm 100% Virgin Wool Composition Environmental Renewable & Compostable / EU Flower certified Roll size 50m approx Weight 460g per lineal metre Heavy Duty Commercial Upholstery Use 50,000 Martindale Rubs Abras