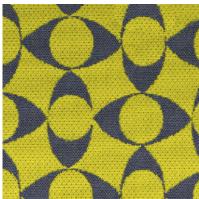

## **Optical** - Upholstery



Optical - Lens



Blazer - Wellington



Optical - Vision



Optical - Dark



Optical - Iris



Blazer - Winchester





Optical - Visible



Optical - 20/20



Blazer - Silverdale



Blazer - Silcoates



Optical - Clear

Blazer - Aston







Optical - Light

Blazer - Goldsmith









Optical - Eye



Optical - Illusion



Optical - View



Optical - Glass

## Optical

## Blazer

Width 137cm Composition 49% Wool, 8% Nylon, 43% Polyester Ecological Wool Environmental Roll size 65m approx 500g per lineal metre Weight Use Heavy Duty Commercial Upholstery Abrasion 79,100 Martindale Rubs AS1530 Part 3 **Fire Test** Width 140cm 100% Virgin Wool Composition Environmental Renewable & Compostable / EU Flower certified Roll size 50m approx Weight 460g per lineal metre Heavy Duty Commercial Upholstery Use 50,000 Martindale Rubs Abrasion **Fire Test** AS