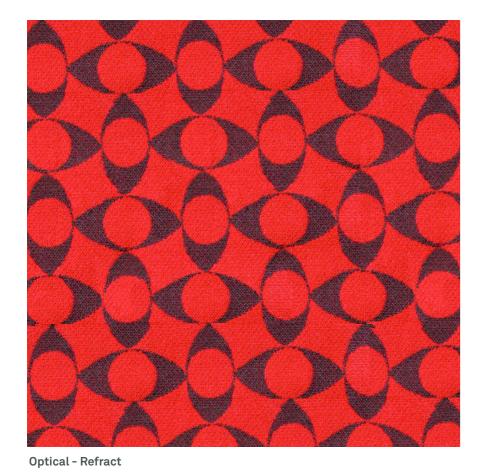

## **Optical** - Upholstery



Optical - Lens



Blazer - Wellington



Optical - Vision



Optical - Dark



Optical - Iris



Blazer - Winchester





Optical - Visible



Optical - 20/20



Blazer - Silverdale



Blazer - Silcoates



Optical - Clear

Blazer - Aston







Optical - Light

Blazer - Goldsmith









Optical - Eye



Optical - Illusion



Optical - View



Optical - Glass

## Optical

## Blazer

Width 137cm Composition 49% Wool, 8% Nylon, 43% Polyester Ecological Wool Environmental Roll size 65m approx 500g per lineal metre Weight Use Heavy Duty Commercial Upholstery Abrasion 79,100 Martindale Rubs AS1530 Part 3 **Fire Test** Width 140cm 100% Virgin Wool Composition Environmental Renewable & Compostable / EU Flower certified Roll size 50m approx Weight 460g per lineal metre Heavy Duty Commercial Up